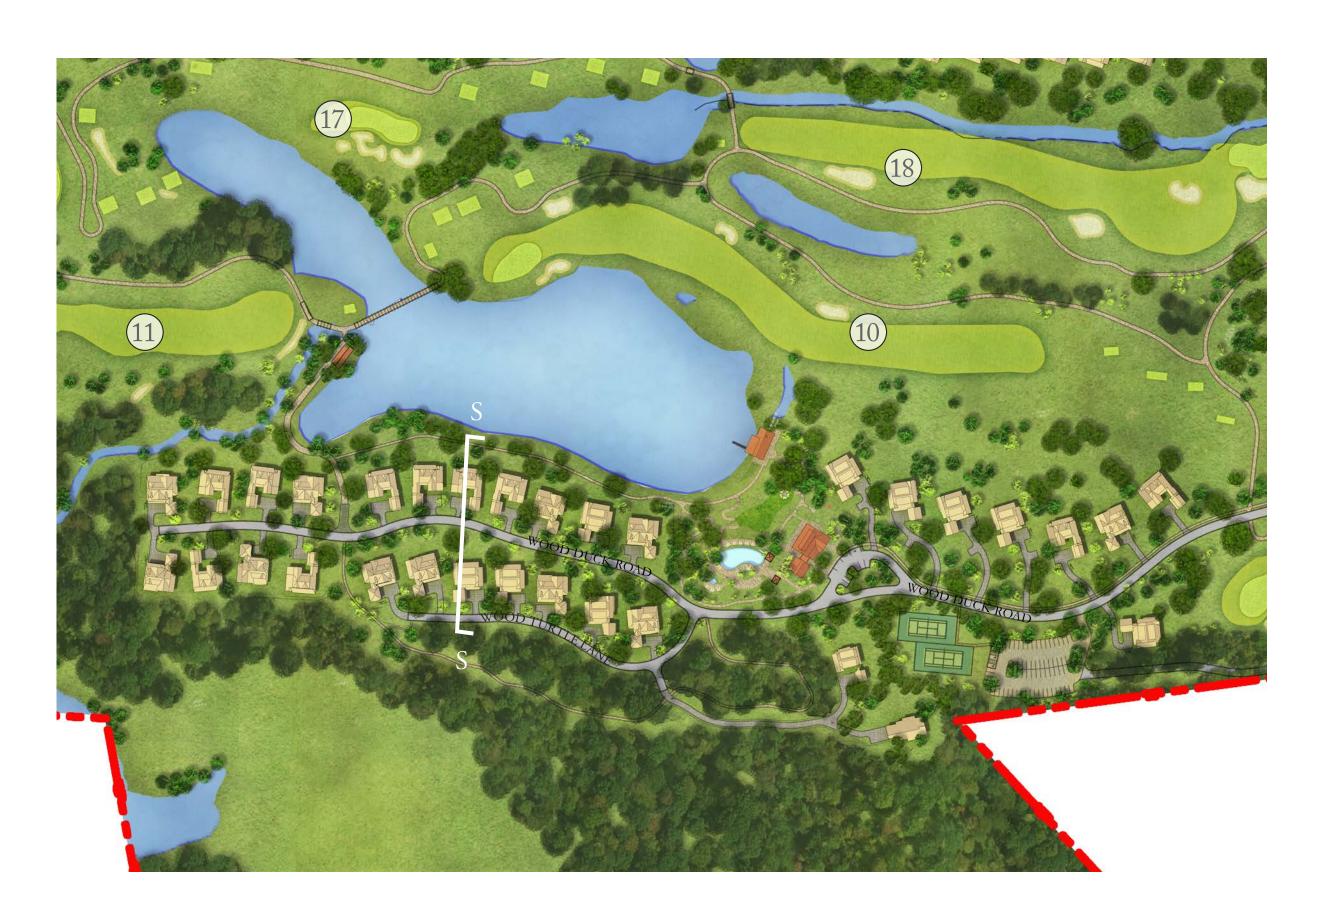

## **KEY PLAN (NOT TO SCALE)** North

Town of Amenia Zoning Code Section § 121-74 Definitions: BUILDING HEIGHT The vertical distance measured from the average elevation of the finished lot grade at the front of the building to the highest point of the ceiling of the top story in the case of a flat roof; to the deckline of mansard roof; and to the mean height level between the eaves and ridge of a gable, hip or gambrel roof. FRONT The side of a building or structure parallel to and closest to a road or street. On a corner lot, both sides of a building facing the street shall be considered the front.