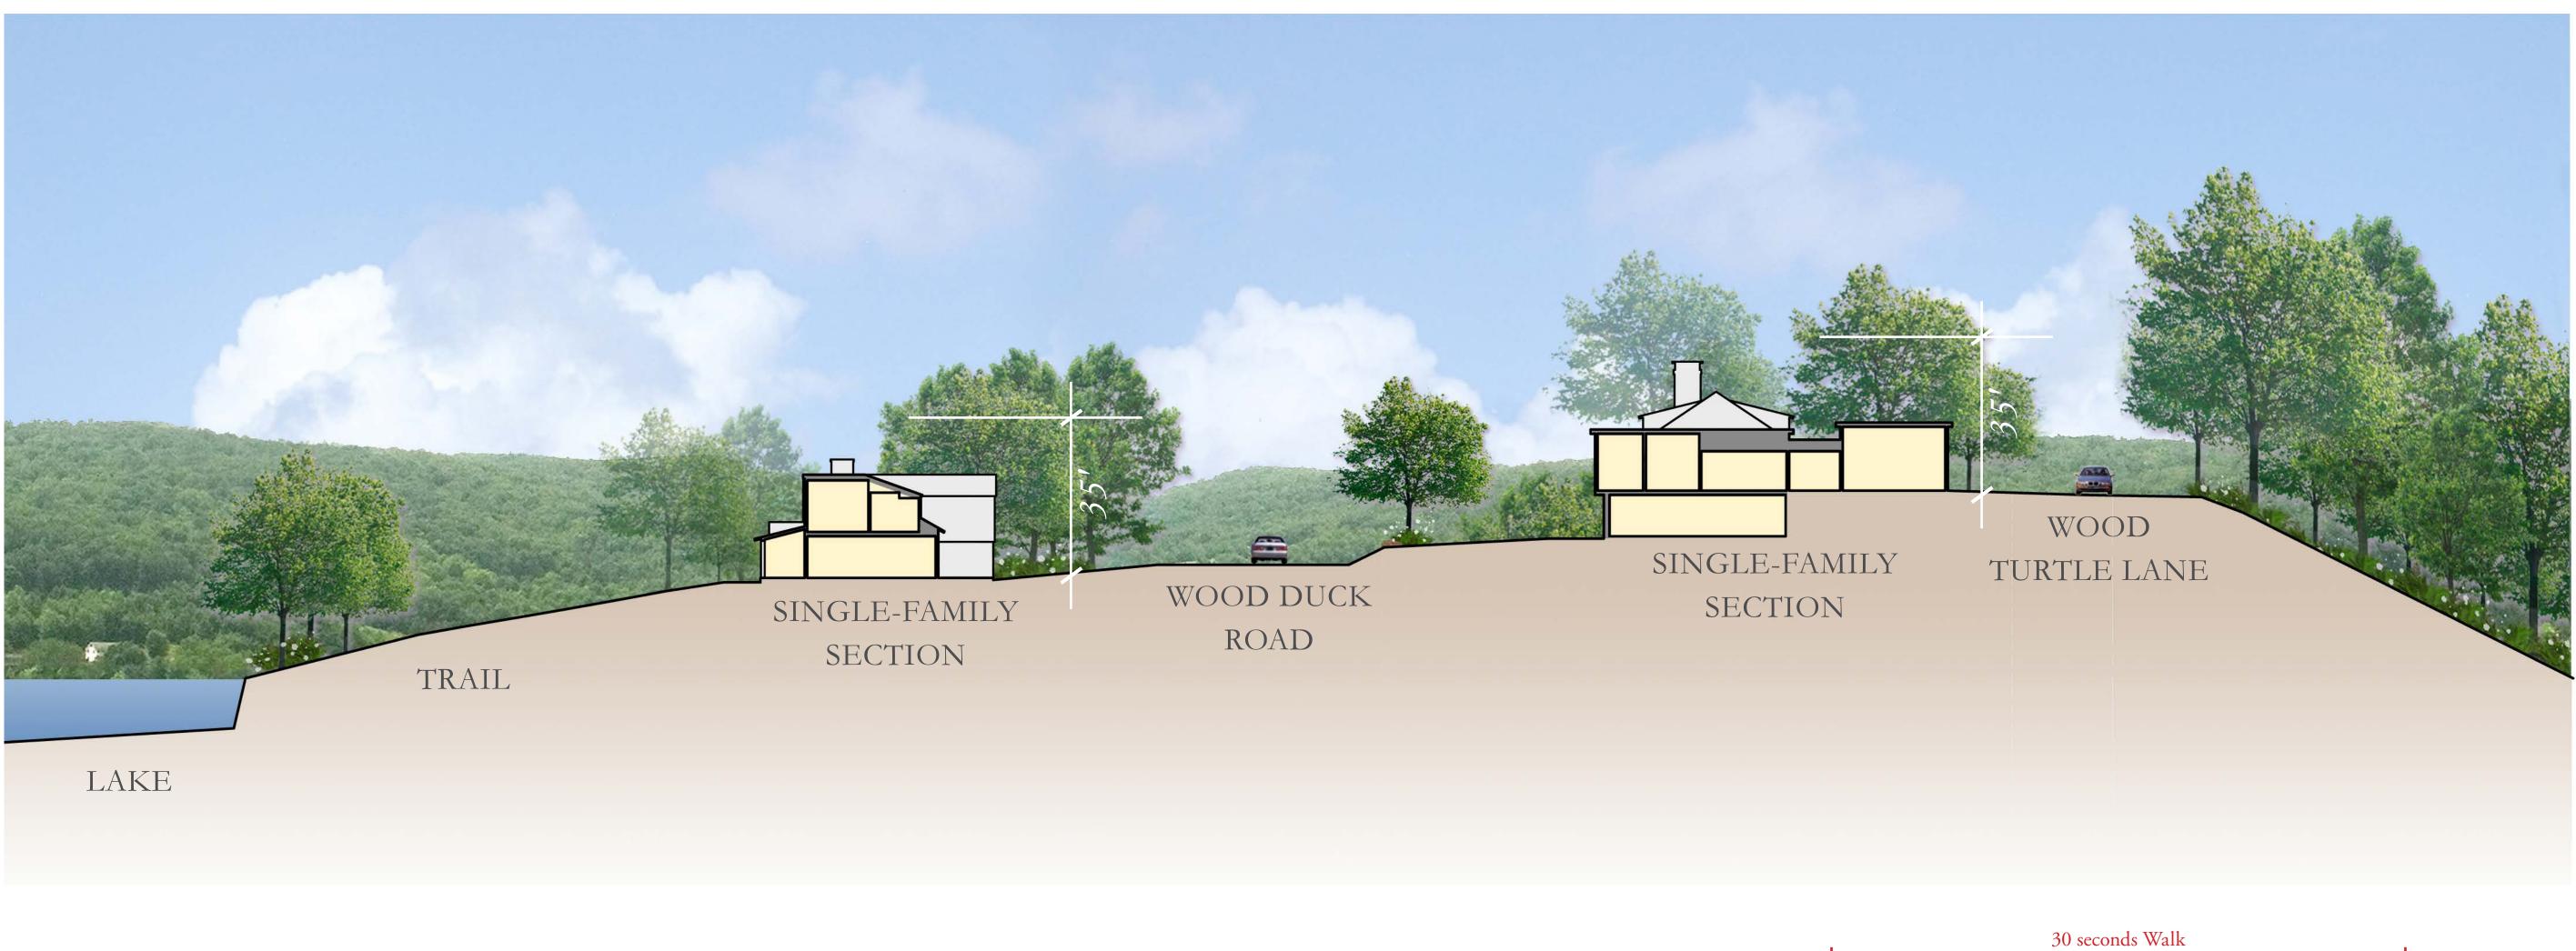

## **SITE SECTION SS - SOUTH LAWN**

## **KEY PLAN (NOT TO SCALE)** North

Town of Amenia Zoning Code Section § 121-74 Definitions: BUILDING HEIGHT The vertical distance measured from the average elevation of the finished lot grade at the front of the building to the highest point of the ceiling of the top story in the case of a flat roof; to the deckline of mansard roof; and to the mean height level between the eaves and ridge of a gable, hip or gambrel roof. FRONT The side of a building or structure parallel to and closest to a road or street. On a corner lot, both sides of a building facing the street shall be considered the front.

1" = 20' at full size (36 x 48")

160'

| Amenia, New York 12501                                                                                                                                                                                                                                                                                                                                                                                                                          |
|-------------------------------------------------------------------------------------------------------------------------------------------------------------------------------------------------------------------------------------------------------------------------------------------------------------------------------------------------------------------------------------------------------------------------------------------------|
| 845.373.8020<br>ARCHITECTS, PLANNERS, LANDSCAPE<br>ARCHITECTS:                                                                                                                                                                                                                                                                                                                                                                                  |
| HART HOWERTON                                                                                                                                                                                                                                                                                                                                                                                                                                   |
| 10 East 40th Street New York, NY 10016<br>Tel: 212 683 5631 Fax: 212 481 3768<br>E-mail: NY@harthowerton.com                                                                                                                                                                                                                                                                                                                                    |
| GOLF COURSE DESIGNERS:                                                                                                                                                                                                                                                                                                                                                                                                                          |
| FAZIO<br>DESIGN<br>401 N. Main St., Ste. 400<br>Hendersonville, North Carolina 28792<br>828.693.0052 • FAX 828.693.0071                                                                                                                                                                                                                                                                                                                         |
| ENVIRONMENTAL PLANNING & CIVIL<br>ENGINEERING:                                                                                                                                                                                                                                                                                                                                                                                                  |
| VHIB                                                                                                                                                                                                                                                                                                                                                                                                                                            |
| Engineering, Surveying<br>& Landscape Architecture, PC                                                                                                                                                                                                                                                                                                                                                                                          |
| Planning<br>Transportation<br>Land Development<br>Environmental Services<br>50 Main Street, Suite 360                                                                                                                                                                                                                                                                                                                                           |
| White Plains, New York 10606<br>914.467.6600 • FAX 914.761.3759<br>WASTEWATER AND WATER DESIGN:                                                                                                                                                                                                                                                                                                                                                 |
| CEDARWOOD<br>ENGINEERING<br>SERVICES, PLLC                                                                                                                                                                                                                                                                                                                                                                                                      |
| 8-12 Dietz St., Suite 303<br>Oneonta, NY 607.432.8073<br>248 Main St., PO Box 203<br>North Creek, NY 518.251.5160                                                                                                                                                                                                                                                                                                                               |
| PROJECT SURVEYOR:<br>Kirk K. Horton, Land Surveyor<br>NYS License No. 049954                                                                                                                                                                                                                                                                                                                                                                    |
| 9 Broadway<br>Amenia, New York 12501<br>845.373.7809                                                                                                                                                                                                                                                                                                                                                                                            |
| KEY MAP:                                                                                                                                                                                                                                                                                                                                                                                                                                        |
|                                                                                                                                                                                                                                                                                                                                                                                                                                                 |
|                                                                                                                                                                                                                                                                                                                                                                                                                                                 |
|                                                                                                                                                                                                                                                                                                                                                                                                                                                 |
|                                                                                                                                                                                                                                                                                                                                                                                                                                                 |
|                                                                                                                                                                                                                                                                                                                                                                                                                                                 |
|                                                                                                                                                                                                                                                                                                                                                                                                                                                 |
|                                                                                                                                                                                                                                                                                                                                                                                                                                                 |
|                                                                                                                                                                                                                                                                                                                                                                                                                                                 |
|                                                                                                                                                                                                                                                                                                                                                                                                                                                 |
|                                                                                                                                                                                                                                                                                                                                                                                                                                                 |
|                                                                                                                                                                                                                                                                                                                                                                                                                                                 |
|                                                                                                                                                                                                                                                                                                                                                                                                                                                 |
|                                                                                                                                                                                                                                                                                                                                                                                                                                                 |
|                                                                                                                                                                                                                                                                                                                                                                                                                                                 |
|                                                                                                                                                                                                                                                                                                                                                                                                                                                 |
| 2   PER TOWN COMMENTS   1/8/15     1   PER TOWN COMMENTS   6/19/14                                                                                                                                                                                                                                                                                                                                                                              |
|                                                                                                                                                                                                                                                                                                                                                                                                                                                 |
| 1 PER TOWN COMMENTS 6/19/14   No. Revision Date   Designed by Drawn by Checked by   CAD checked by Approved by   Scale Date   Project Title                                                                                                                                                                                                                                                                                                     |
| 1 PER TOWN COMMENTS 6/19/14   No. Revision Date Appvd.   Designed by Drawn by Checked by   CAD checked by Approved by   Scale Date March 3, 2014                                                                                                                                                                                                                                                                                                |
| 1   PER TOWN COMMENTS   6/19/14     No.   Revision   Date   Appvd.     Designed by   Drawn by   Checked by   Approved by     CAD checked by   Approved by   Scale   Date   March 3, 2014     Project Title   Silo Ridge   Resort Community   Master Development Plan     4651 Route 22   Amenia, New York   Issued for     Amended Special Use Permit/   Amenit/                                                                                |
| 1   PER TOWN COMMENTS   6/19/14     No.   Revision   Date   Appvd.     Designed by   Drawn by   Checked by   Approved by     CAD checked by   Approved by   Scale   Date   March 3, 2014     Project Title   Silo Ridge   Resort Community   Master Development Plan     4651 Route 22   Amenia, New York   Issued for                                                                                                                          |
| 1   PER TOWN COMMENTS   6/19/14     No.   Revision   Date   Appvd.     Designed by   Drawn by   Checked by   Approved by     CAD checked by   Approved by   Scale   Date   March 3, 2014     Project Title   Silo Ridge   Resort Community   Master Development Plan     4651 Route 22   Amenia, New York   Issued for     Amended Special Use Permit/   Master Development Plan     Approval   Not Issued for Construction                     |
| 1   PER TOWN COMMENTS   6/19/14     No.   Revision   Date   Approved     Designed by   Drawn by   Checked by   Approved by     Scale   Date   March 3, 2014     Project Title   Silo Ridge   Resort Community     Master Development Plan   4651 Route 22     Amenia, New York   Issued for     Amended Special Use Permit/   Master Development Plan     Approval   Not Issued for Construction     Drawing Title   SITE SECTIONS - SOUTH LAWN |
| 1   PER TOWN COMMENTS   6/19/14     No.   Revision   Date   Approved     Designed by   Drawn by   Checked by     CAD checked by   Approved by     Scale   Date   March 3, 2014     Project Title   Silo Ridge     Resort Community   Master Development Plan     4651 Route 22   Amenia, New York     Issued for   Amended Special Use Permit/     Master Development Plan     Approval     Not Issued for Construction     Drawing Title       |
| 1   PER TOWN COMMENTS   6/19/14     No.   Revision   Date   Approved     Designed by   Drawn by   Checked by   Approved by     Scale   Date   March 3, 2014     Project Title   Silo Ridge   Resort Community     Master Development Plan   4651 Route 22     Amenia, New York   Issued for     Amended Special Use Permit/   Master Development Plan     Approval   Not Issued for Construction     Drawing Title   SITE SECTIONS - SOUTH LAWN |